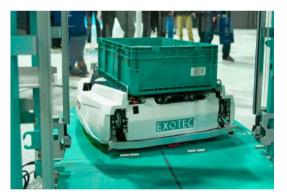

#### Exotec Nihon Co., Ltd.

Skypod system, a warehouse automation solution that flexibly responds to various logistics situations