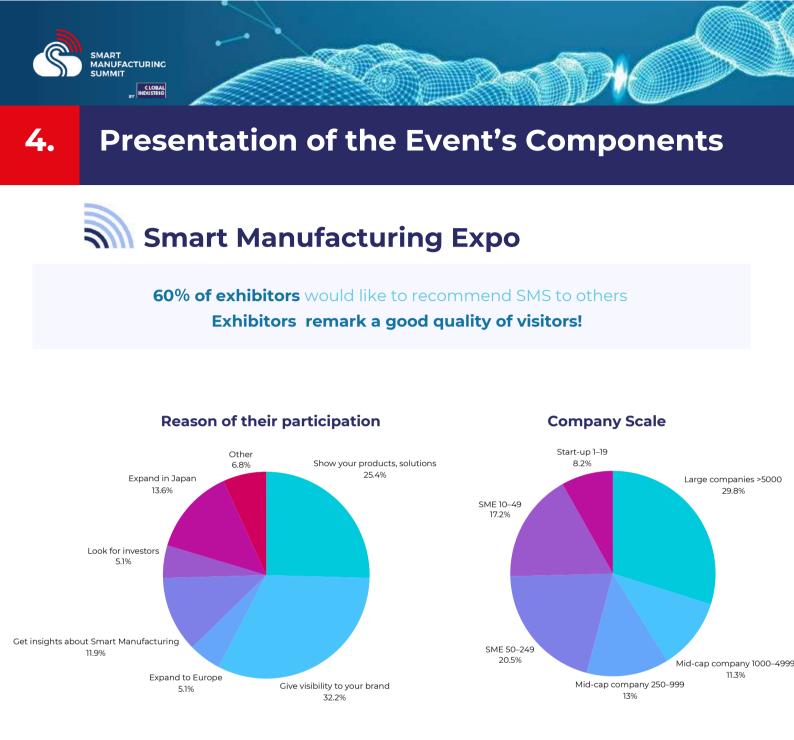

### Smart Manufacturing Expo

Reserve your own stand or exhibit your products and services within your region's pavilion stand to generate business opportunities with our match-making solution. You will be able to meet with industrial manufacturers and government representatives in order to finalise your projects to create partnerships or set up operations in Japan.

178 Exhibitors51 International127 Japanese