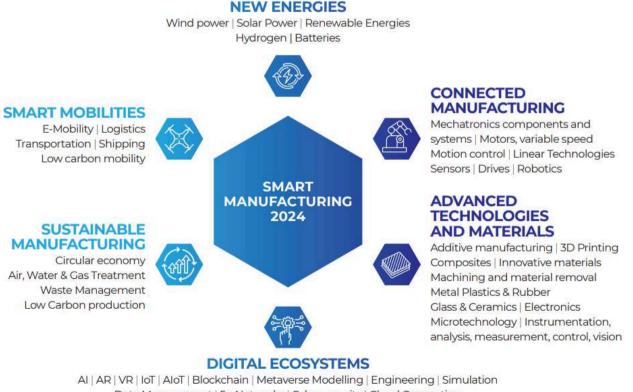

## **1.** Event Outlines

| WHO WE ARE                | A NEW EVENT DEDICATED TO JAPANESE AND EUROPEAN INNOVATIONS FOR<br>INDUSTRY 5.0                                                                                                                                                                                                                                                                                                                                        |
|---------------------------|-----------------------------------------------------------------------------------------------------------------------------------------------------------------------------------------------------------------------------------------------------------------------------------------------------------------------------------------------------------------------------------------------------------------------|
| OUR AMBITION              | TO BE THE ONLY EVENT IN JAPAN CREATING COOPERATION WITH EUROPE ON<br>SMART MANUFACTURING by:<br>Gathering the manufacturing industries leading experts, companies, cutting-edge<br>technologies, institutions and governments<br>Building bridges between Japanese and European ecosytems<br>Showcasing the latest innovations form startups and fostering the collaboration<br>between large corporates and startups |
| TOPIC OF THE 2024 EDITION | Moving Towards the Future!                                                                                                                                                                                                                                                                                                                                                                                            |
| EVENT'S COMPONENTS        | Business Summit<br>Innovation Showcase<br>Smart Manufacturing Expo<br>Smart Factory & Logistics Demonstrator<br>Smart Factory Tour                                                                                                                                                                                                                                                                                    |
| LOCATION                  | Aichi Sky Expo (Aichi International Convention & Exhibition Center), Japan                                                                                                                                                                                                                                                                                                                                            |
| WHEN                      | March 13th (Wed.) ~ 15th (Frid.) 2024<br>3 days dedicated to business match-making, inspiration through Business Summit<br>stage and International Agora, and innovation with Innovation Showcase;                                                                                                                                                                                                                    |
| ORGANIZER                 | GL events Venues, one of the 3 divisions of GL events, global player of the event industry, with the support of AICHI PREFECTURE                                                                                                                                                                                                                                                                                      |

### Presentation of the Event's Components